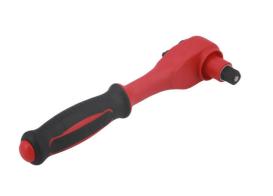

## **VDE Insulated Ratchet 3/8"D**

A fully insulated 3/8"D ratchet with a reversible 45 tooth mechanism, push button quick release and a comfort grip handle. VDE certified for safe operator use on live circuits up to 1000v AC and 1500v DC. Suitable for use by technicians and mechanics working on hybrid and electric vehicles, together with professional electricians and installers.

## **Additional Information**

- Suitable for use on live circuits up to 1000V AC or 1500V DC.
- 3/8"D x 45 teeth ratchet mechanism. Length: 200mm.
- Manufactured from chrome vanadium with a chrome molybdenum square drive. Fully insulated with a non-slip TPV soft grip handle.
- · VDE/GS certified. IEC60900 approved for 1000V safe working.
- Other sizes available, Laser Part No. 8415 (1/4"D) and 8413 (1/2"D).